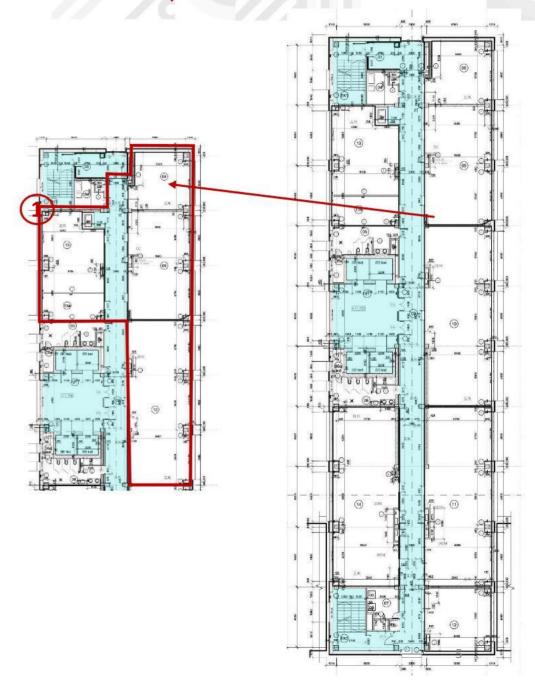

#### Parameters of plot №1:

- Area: 453,6 m²
- Floor load: less than 5 tons/m²
- Ceiling height: 2,93 to overlap, 2,65 to beam
- Gates for transport (height 6,80 m)

# PRODUCTION BULDING 24, FLOOR 1

Area of plot Nº1 - 453,6 m²

#### Parameters of a plot:

- Area of the room: 475,4 m²
- Basic decoration
- Two bathrooms
- Ceiling height 2,8 м
- A block of premises isolated from the production part
- Possibility of renting parking places near the building
- Connection to all engineering systems
- Video surveillance on the floor, access control and management systems

# PRODUCTION BULDING 24, FLOOR 1

#### Parameters of office №1:

- Area: 373,7 м²
- Bathroom on the floor
- Basic decoration, air-conditioner
- Separate ACS on the floor

# ABC (Administrative and business center) BLOCK A, FLOOR 9