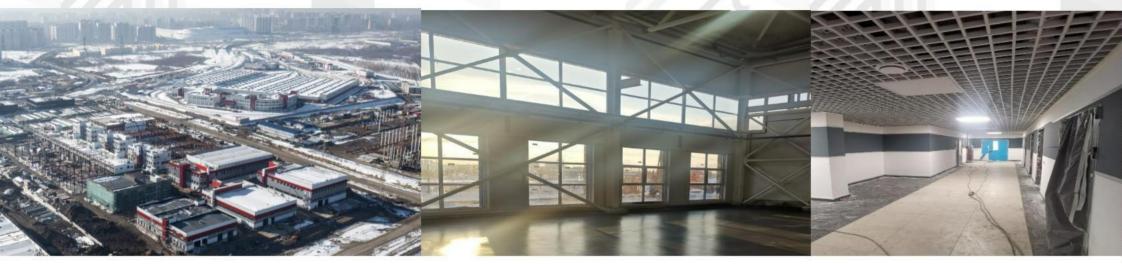

## **PECHATNIKI** Volgogradsky prospect 42

1301,7 m<sup>2</sup>

453 m<sup>2</sup>

475 m<sup>2</sup>

373,7 m<sup>2</sup>

Available for rent

Building 5

Production part 1-2 floor

Building 24
Production part 1-2 floor

Office area

ABC (Administrative and business center) Office area

22 795 m2

Planned to release in 2023

16 965 m<sup>2</sup>

5 833 m<sup>2</sup>

Site benefits:

#### General characteristics of the building:

- Fire alarm systems, smoke extraction and fire extinguishing, emergency lighting and heating
- Column spacing 6/12

#### Parameters of plot №1:

- Area: 453,6 m²
- Floor load: less than 5 tons/m²
- Ceiling height: 2,93 to overlap, 2,65 to beam
- Gates for transport (height 6,80 m)

# PRODUCTION BULDING 24, FLOOR 1

Area of plot Nº1 - 453,6 m²

#### Parameters of a plot:

- Area of the room: 475,4 m²
- Basic decoration
- Two bathrooms
- Ceiling height 2,8 м
- A block of premises isolated from the production part
- Possibility of renting parking places near the building
- Connection to all engineering systems
- Video surveillance on the floor, access control and management systems

#### General characteristics of the building:

- Fire alarm and extinguishing systems, central conditioning with connection points in rented premises, security lightning and heating in premises
- Passenger elevators in the lobby
- Reception and waiting area
- Security post and video surveillance, access control and management systems
- Navigation in the lobby

#### Parameters of office №1:

- Area: 373,7 м²
- Bathroom on the floor
- Basic decoration, air-conditioner
- Separate ACS on the floor