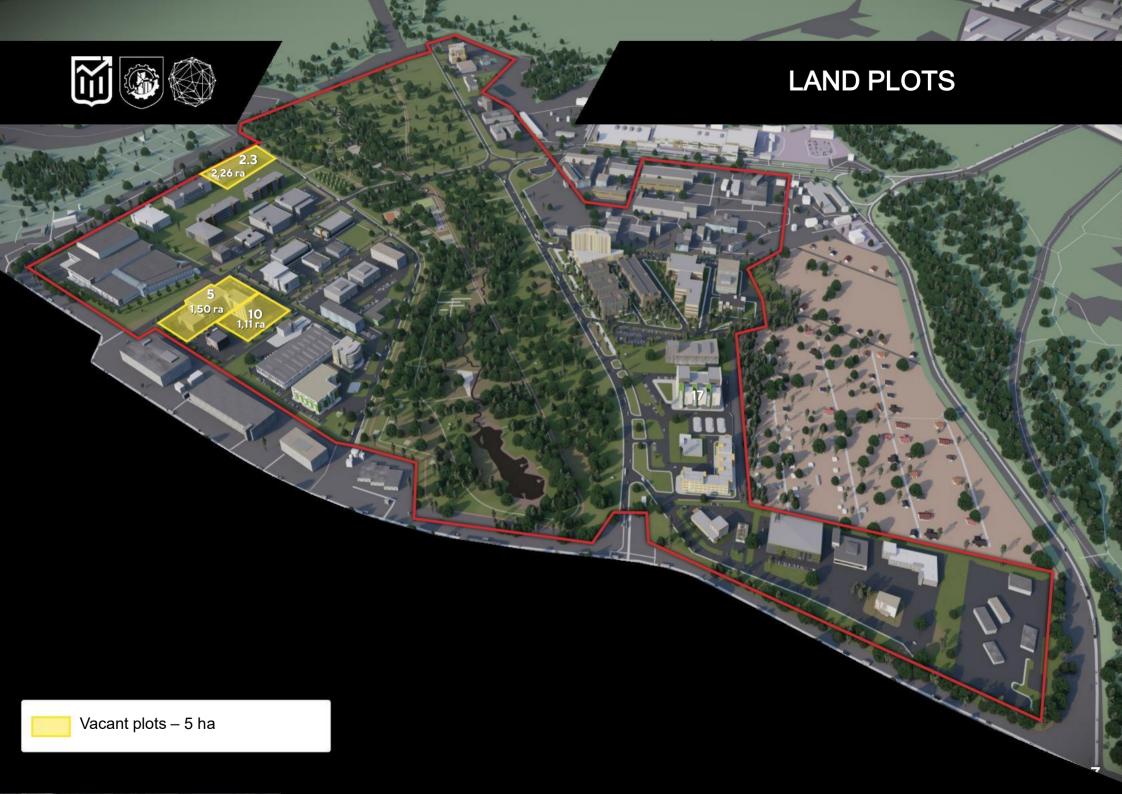

# ALABUSHEVO Zelenograd

## 5 ha

## Available for building

- 30 km to MKAD
- 20 km to Airport Sheremetyevo
- 3 km to Leningrad highway
- Platform Alabushevo