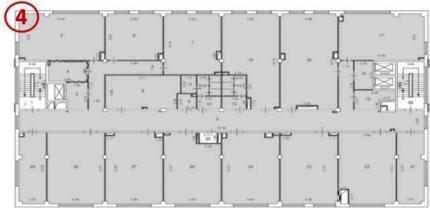

# PRODUCTION BULDING 24, FLOOR 1

Area of plot Nº1 - 453,6 m²

#### Parameters of plot №1:

- Area: 453,6 m²
- Floor load: less than 5 tons/m²
- Ceiling height: 2,93 to overlap, 2,65 to beam
- Gates for transport (height 6,80 m)

#### Parameters of a plot:

- Area of the room: 475,4 m²
- Basic decoration
- Two bathrooms
- Ceiling height 2,8 м
- A block of premises isolated from the production part
- Possibility of renting parking places near the building
- Connection to all engineering systems
- Video surveillance on the floor, access control and management systems

#### Parameters of office №1:

- Area: 373,7 м²
- Bathroom on the floor
- Basic decoration, air-conditioner
- Separate ACS on the floor