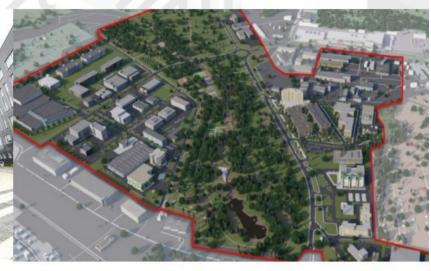

# **Avaliable areas** in SEZ Technopolis Moscow

## **PECHATNIKI** Volgogradsky prospect 42

1301,7 m<sup>2</sup>

453 m<sup>2</sup>

475 m<sup>2</sup>

373,7 m<sup>2</sup>

Available for rent

Building 5

Production part 1-2 floor

Building 24
Production part 1-2 floor

Office area

ABC (Administrative and business center) Office area

22 795 m2

Planned to release in 2023

16 965 m<sup>2</sup>

5 833 m<sup>2</sup>

Site benefits:

Tekstilschiki metro station

South-eastern chord

15 minutes to the city center