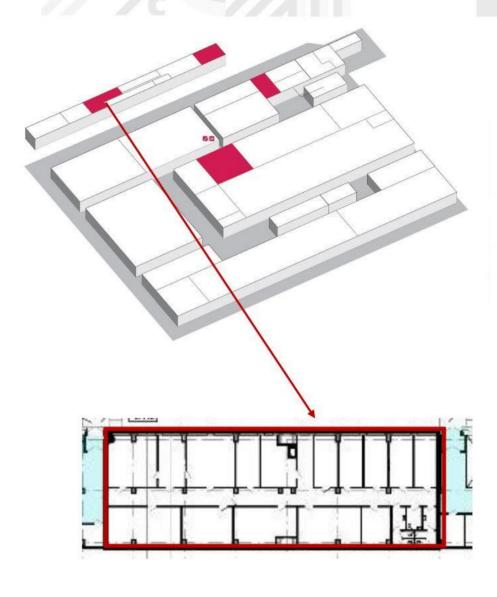

#### Parameters of a plot:

- Area of the room: 475,4 m²
- Basic decoration
- Two bathrooms
- Ceiling height 2,8 м
- A block of premises isolated from the production part
- Possibility of renting parking places near the building
- Connection to all engineering systems
- Video surveillance on the floor, access control and management systems

# PRODUCTION BULDING 24, FLOOR 1