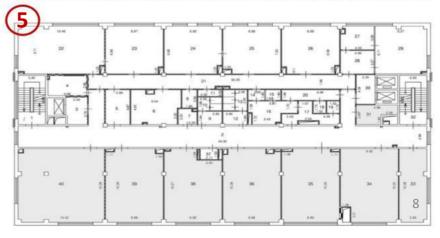

#### Parameters of building 5:

- Total area of a building- 20 289 m<sup>2</sup>
- Rentable area- 16 617m<sup>2</sup> 12 700 m<sup>2</sup> - laboratory and industrial premises 3 917 m<sup>2</sup> – administrative and household premises
- Number of floors 7 (including basement)
- Column spacing 6x6 m и 6x12 m
- Ceiling height up to 9 m
- Load on overlaps:
- up to 2 t/m² for laboratory and industrial premises, up to
- 0,8 t/m<sup>2</sup> administrative and household premises
- 1 freight elevator
- Electricity supply: 2,6 megawatt
- Heat supply: : 4,12 Gcal/hour
- Water supply and water disposal: 13 m<sup>3</sup>/day