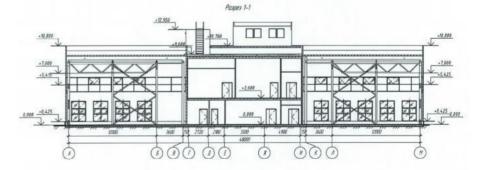

#### General characteristics of the building:

- Fire alarm systems, smoke extraction and fire extinguishing, emergency lighting and heating
- Column spacing 6/12

#### General characteristics of the building:

- Fire alarm and extinguishing systems, central conditioning with connection points in rented premises, security lightning and heating in premises
- Passenger elevators in the lobby
- Reception and waiting area
- Security post and video surveillance, access control and management systems
- Navigation in the lobby