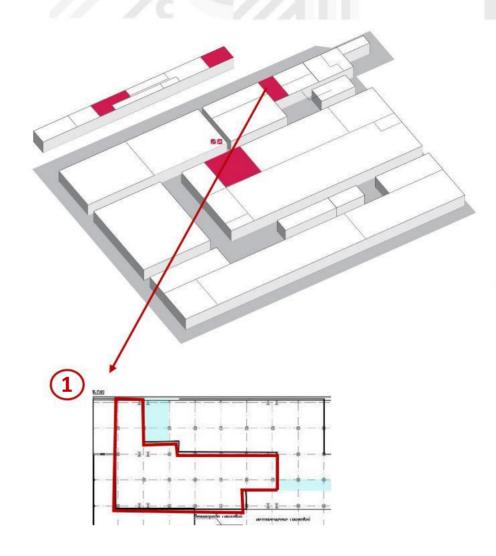

#### Parameters of plot №1:

- Area: 453,6 m²
- Floor load: less than 5 tons/m²
- Ceiling height: 2,93 to overlap, 2,65 to beam
- Gates for transport (height 6,80 m)

# PRODUCTION BULDING 24, FLOOR 1

Area of plot Nº1 - 453,6 m²