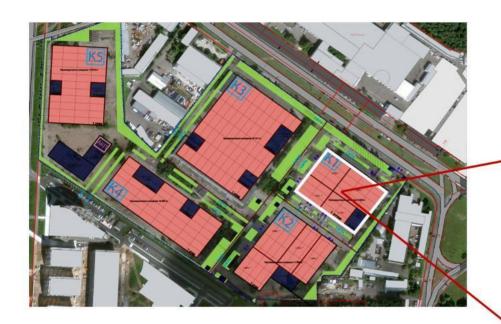

### INDUSTRIAL PARK RUDNEVO 1-st stage

## 4650 m2

### Available for rent

#### **Buildings 15-16**

- Total area of a building– 2325 m²
- Production part –1193 m²
- Administrative and household premises – 1132 m²

- Within the administrative boundaries of Moscow
- 5 km from MKAD
- 1,8 km subway Nekrasovka
- 10 km to M5 (Novoryazanskoe highway)
- 12 km to M7 (Gorkovskoye highway)
- Airports «Domodedovo» (44 km) and «Zhukovsky» (22 km)
- The north-eastern chord will pass nearby

#### 1-ST STAGE OF BUILDINGS 15-16

#### **PARAMETERS**:

- Total area of a building– 2325 m²
- Production part–1193 m²
- Administrative and household premises 1132 m²
- Number of floors— 1-2 floors
- Ceiling height

  up to 7 m
- Load on the floor up to 5 t/m²
- Column spacing– 6x12 m
- Power capacity 284 kilowatt
- Roofing is unexploited