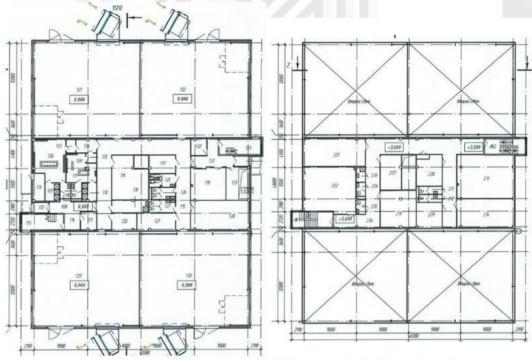

# PRODUCTION BULDING 24, FLOOR 1

Area of plot Nº1 - 453,6 m²

# PRODUCTION BULDING 24, FLOOR 1

# ABC (Administrative and business center) BLOCK A, FLOOR 9